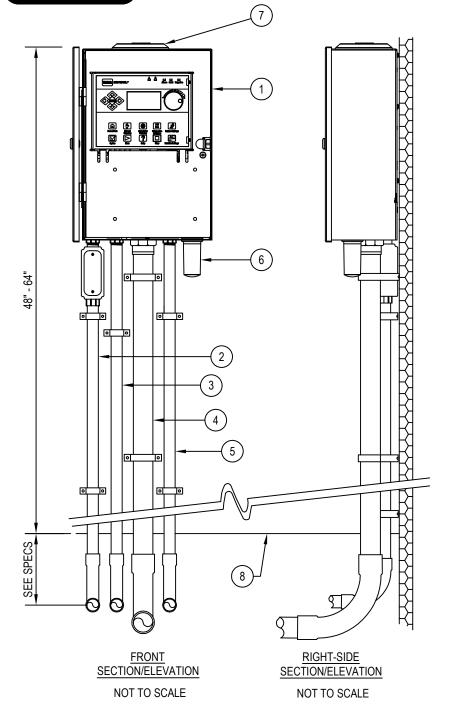

## TORO

TORO-IRRIGATION DIVISION 5825 JASMINE STREET RIVERSIDE, CA 92504 TOLL FREE: 1-877-345-8676 FAX: (951) 359-1870 www.toro.com

- 1 TORO SENTINEL SMALL METAL CABINET WALL MOUNT IRRIGATION CONTROLLER MODEL NO. SB[XX]WS1U (CONVENTIONAL) OR SBW[XX]WS1U (WIRELESS) SEE PLAN FOR NUMBER OF STATIONS.
- (2) 1/2" CONDUIT FOR ELECTRICAL POWER CONDUCTORS PER LOCAL AND NATIONAL ELECTRICAL CODES. OPTIONAL 3/4" KNOCK-OUT IF LARGER CONDUITS ARE USED.
- 3 OPTIONAL 1/2" KNOCK-OUT FOR SENSOR WIRES.
- 4 2" CONDUIT FOR TWO-WIRE PATH AND MV OR PUMP START WIRES. OPTIONAL 3" KNOCK-OUT IF LARGER WIRES ARE USED. SECURE TO WALL WITH APPROPRIATE PIPE CLAMPS.
- 5 3/4 KNOCK-OUT FOR EARTH GROUND WIRES.
- 6 STANDARD 400MHZ ANTENNA FOR PRIMARY COMMUNICATION.
- 7 900MHZ ANTENNA FOR OPTIONAL WIRELESS SOIL SENSOR ADD-ON MODEL NO. TPS-RX
- 8 FINISHED GRADE