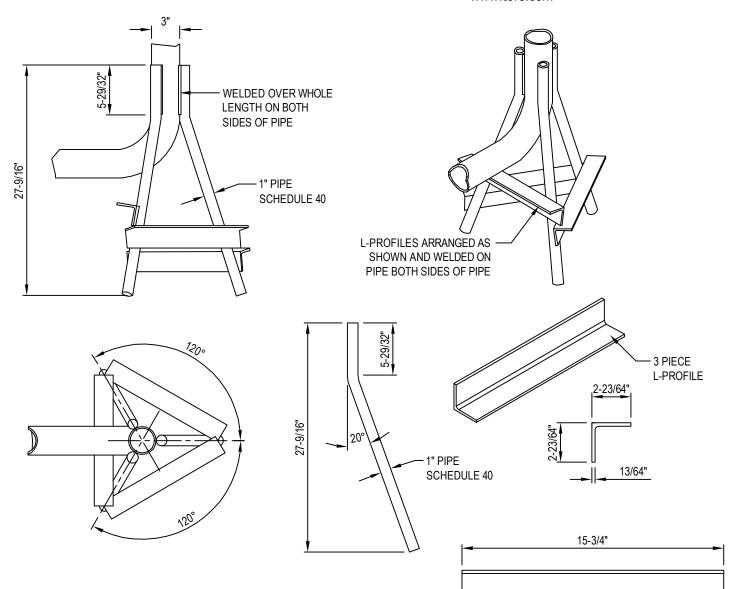

TORO-IRRIGATION DIVISION 5825 JASMINE STREET RIVERSIDE, CA 92504 TOLL FREE: 1-877-345-8676

FAX: (951) 359-1870

crc@toro.com www.toro.com



## NOTES:

- 1. INSTALLATION TO BE COMPLETED IN ACCORDANCE WITH MANUFACTURER'S SPECIFICATIONS.
- 2. DO NOT SCALE DRAWING.
- 3. THIS DRAWING IS INTENDED FOR USE BY ARCHITECTS, ENGINEERS, CONTRACTORS, CONSULTANTS AND DESIGN PROFESSIONALS FOR PLANNING PURPOSES ONLY. THIS DRAWING MAY NOT BE USED FOR CONSTRUCTION.
- 4. ALL INFORMATION CONTAINED HEREIN WAS CURRENT AT THE TIME OF DEVELOPMENT BUT MUST BE REVIEWED AND APPROVED BY THE PRODUCT MANUFACTURER TO BE CONSIDERED ACCURATE.
- CONTRACTOR'S NOTE: FOR PRODUCT AND COMPANY INFORMATION VISIT www.CADdetails.com/info AND ENTER REFERENCE NUMBER 065-343.



**REVISION DATE 08/14/2014**