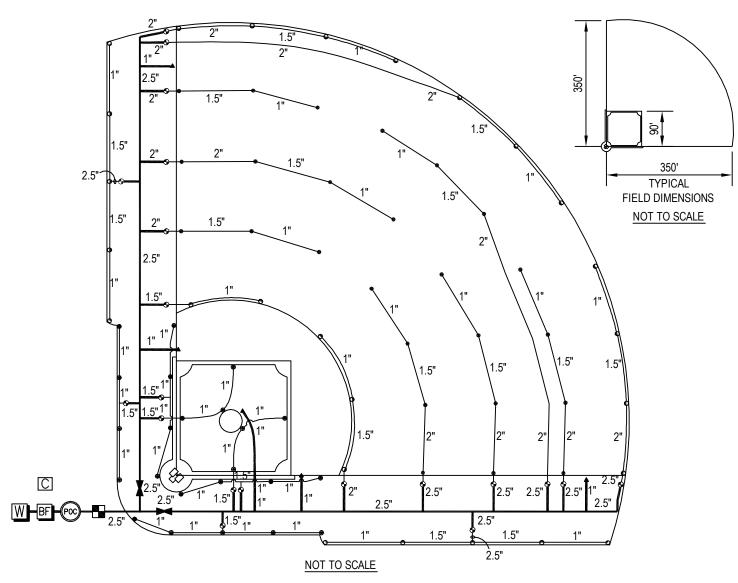

## NOTES:

- 1. INSTALLATION TO BE COMPLETED IN ACCORDANCE WITH MANUFACTURERS SPECIFICATIONS.
- 2. DO NOT SCALE DRAWINGS.
- 3. HYDRAULIC DESIGN BASED UPON 65.0 GPM OPERATING AT 95.0 PSI STATIC PRESSURE AT THE POINT OF CONNECTION (POC).
- 4. ROUTINGS ON THIS PLAN ARE SCHEMATIC ONLY AND SHALL BE ADJUSTED FOR ON-SITE CONDITIONS.
- 5. CONTROLLER AND RAIN SWITCH LOCATION TO BE VERIFIED BY CONTRACTOR AND OWNER'S REPRESENTATIVE.
- 6. ELECTRICAL SERVICE TO CONTROLLER TO BE PROVIDED BY OWNER.
- 7. IF MINIMUM PRESSURE OF 95.0 PSI IS NOT AVAILABLE, A BOOSTER PUMP IS REQUIRED.
- 8. SPACING OF SPRINKLER HEADS IS BASED ON THE TORO COMPANY'S RECOMMENDATION WITH WIND OF 4 TO 8 MPH.
- CONTRACTORS NOTE: FOR PRODUCT AND COMPANY INFORMATION VISIT www.CADdetails.com/info REFERENCE NUMBER 065-442.