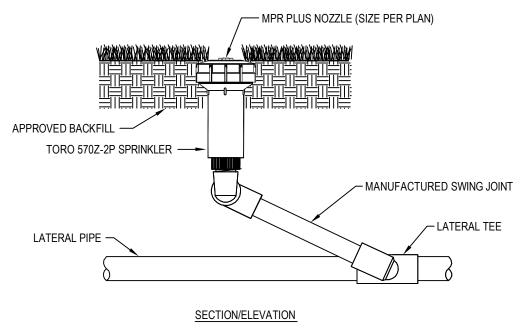

TORO-IRRIGATION DIVISION 5825 JASMINE STREET RIVERSIDE, CA 92504 TOLL FREE: 1-877-345-8676 FAX: (951) 359-1870 crc@toro.com www.toro.com

SELECT DESIRED OPTION:

SUPER FUNNY PIPE

SWING JOINT

RISER



NOT TO SCALE

NOTES:

- 1. INSTALL SPRINKLER AT FINISHED GRADE
- 2. INSTALLATION TO BE COMPLETED IN ACCORDANCE WITH MANUFACTURER'S SPECIFICATIONS.
- 3. DO NOT SCALE DRAWING.
- 4. THIS DRAWING IS INTENDED FOR USE BY ARCHITECTS, ENGINEERS, CONTRACTORS, CONSULTANTS AND DESIGN PROFESSIONALS FOR PLANNING PURPOSES ONLY. THIS DRAWING MAY NOT BE USED FOR CONSTRUCTION.
- 5. ALL INFORMATION CONTAINED HEREIN WAS CURRENT AT THE TIME OF DEVELOPMENT BUT MUST BE REVIEWED AND APPROVED BY THE PRODUCT MANUFACTURER TO BE CONSIDERED ACCURATE.
- 6. CONTRACTOR'S NOTE: FOR PRODUCT AND COMPANY INFORMATION VISIT www.CADdetails.com/info AND ENTER REFERENCE NUMBER 065-010.

## ST SPRINKLERS: 570Z SERIES 2" POP-UP

FIXED-SPRAY SPRINKLER, SWING JOINT