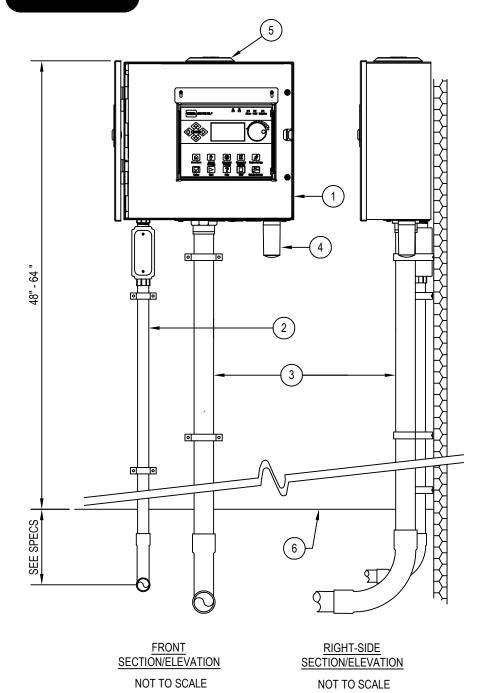

TORO-IRRIGATION DIVISION 5825 JASMINE STREET RIVERSIDE, CA 92504 TOLL FREE: 1-877-345-8676 FAX: (951) 359-1870 www.toro.com

- 1) TORO IRRIGATION CONTROLLER MODEL NO. SBDWS2U ANCHOR SECURELY TO WALL.
- 2 1/2" CONDUIT FOR ELECTRICAL POWER CONDUCTORS PER LOCAL AND NATIONAL ELECTRICAL CODES. SECURE TO WALL WITH APPROPRIATE PIPE CLAMPS.
- 3 2" CONDUIT FOR TWO-WIRE PATH. SECURE TO WALL WITH APPROPRIATE PIPE CLAMPS.
- 4 STANDARD 400MHZ ANTENNA FOR PRIMARY COMMUNICATION.
- 5 900MHZ ANTENNA FOR OPTIONAL WIRELESS SOIL SENSOR ADD-ON MODEL NO. TPS-RX
- 6 FINISHED GRADE

SENTINEL DC TWO-WIRE WALL MOUNT CONTROLLER

WS2 POWDER COATED CABINET

REVISION DATE 6/22/2015

www.CADdetails.com