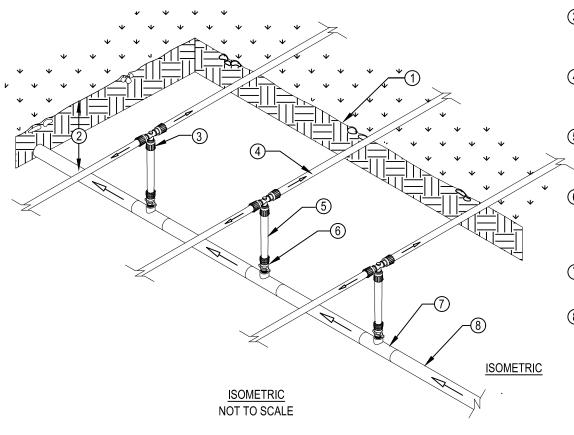

## 1 FINISH GRADE.2 DEPTH OF PVC SUPPLY MANIFOLD PER SPECIFICATIONS.

LEGEND:

- (3) TORO TRI-LOC TEE (TL-T) OR 1560-T INSERT TEE.
- (4) TORO DRIP IN<sup>®</sup> 17MM DRIPLINE LATERAL (PCB-XXX-XX).
- (5) TORO BLUE STRIPE POLY TUBING (T-EHX1554-XXX), LENGTH AS NECESSARY.
- (6) TORO TRI-LOC X 1/2" MPT ADAPTER (TL-M50) OR I560-M50 INSERT 1/2" MPT ADAPTER
- 7 PVC TEE (SxSxT) WITH 1/2" FPT OUTLET.
- (8) PVC SUPPLY MANIFOLD FROM DRIP ZONE KIT.

## NOTES:

- 1. INSTALLATION TO BE COMPLETED IN ACCORDANCE WITH MANUFACTURER'S SPECIFICATIONS.
- 2. DO NOT SCALE DRAWING.
- 3. THIS DRAWING IS INTENDED FOR USE BY ARCHITECTS, ENGINEERS, CONTRACTORS, CONSULTANTS AND DESIGN PROFESSIONALS FOR PLANNING PURPOSES ONLY. THIS DRAWING MAY NOT BE USED FOR CONSTRUCTION.
- 4. ALL INFORMATION CONTAINED HEREIN WAS CURRENT AT THE TIME OF DEVELOPMENT BUT MUST BE REVIEWED AND APPROVED BY THE PRODUCT MANUFACTURER TO BE CONSIDERED ACCURATE.