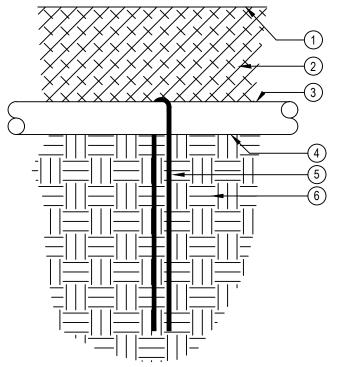

TORO-IRRIGATION DIVISION 5825 JASMINE STREET RIVERSIDE, CA 92504 TOLL FREE: 1-877-345-8676 FAX: (951) 359-1870 crc@toro.com www.toro.com

LEGEND:

- 1 FINISH GRADE OF MULCH LAYER.
- (2) MULCH TOP DRESSING PER SPECIFICATIONS.
- (3) TORO DRIP IN<sup>®</sup> 17MM DRIPLINE (PCB-XXX-XXX).
- 4 FINISH GRADE.
- (5) TORO DRIP IN<sup>®</sup> 17MM DRIPLINE STEEL SOIL STAPLE (T-556-50).
- 6 NATIVE SOIL PER SPECIFICATIONS.
- ⑦ DEPTH OF MULCH PER SPECIFICATIONS AND PLANTING PLAN.

ELEVATION NOT TO SCALE SECTION NOT TO SCALE

NOTES:

- 1. LOCATE STAPLES ALONG TUBING AT 4'-6' ON CENTER AND AT ALL FITTINGS (TEES, ELLS, ETC.)
- 2. INSTALLATION TO BE COMPLETED IN ACCORDANCE WITH MANUFACTURER'S SPECIFICATIONS.
- 3. DO NOT SCALE DRAWING.
- 4. THIS DRAWING IS INTENDED FOR USE BY ARCHITECTS, ENGINEERS, CONTRACTORS, CONSULTANTS AND DESIGN PROFESSIONALS FOR PLANNING PURPOSES ONLY. THIS DRAWING MAY NOT BE USED FOR CONSTRUCTION.
- 5. ALL INFORMATION CONTAINED HEREIN WAS CURRENT AT THE TIME OF DEVELOPMENT BUT MUST BE REVIEWED AND APPROVED BY THE PRODUCT MANUFACTURER TO BE CONSIDERED ACCURATE.