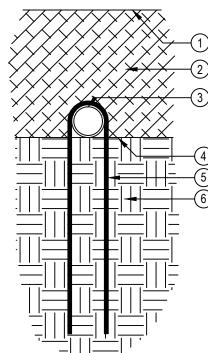

TORO-IRRIGATION DIVISION 5825 JASMINE STREET RIVERSIDE, CA 92504 TOLL FREE: 1-877-345-8676 FAX: (951) 359-1870 crc@toro.com www.toro.com

LEGEND:

- 1 FINISH GRADE OF MULCH LAYER.
- (2) MULCH TOP DRESSING PER SPECIFICATIONS.
- (3) TORO DRIP IN<sup>®</sup> 17MM DRIPLINE (PCB-XXX-XXX).
- 4 FINISH GRADE.
- (5) TORO DRIP IN<sup>®</sup> 17MM DRIPLINE STEEL SOIL STAPLE (T-556-50).
- 6 NATIVE SOIL PER SPECIFICATIONS.
- ⑦ DEPTH OF MULCH PER SPECIFICATIONS AND PLANTING PLAN.

ELEVATION NOT TO SCALE SECTION NOT TO SCALE

NOTES:

- 1. LOCATE STAPLES ALONG TUBING AT 4'-6' ON CENTER AND AT ALL FITTINGS (TEES, ELLS, ETC.)
- 2. INSTALLATION TO BE COMPLETED IN ACCORDANCE WITH MANUFACTURER'S SPECIFICATIONS.
- 3. DO NOT SCALE DRAWING.
- 4. THIS DRAWING IS INTENDED FOR USE BY ARCHITECTS, ENGINEERS, CONTRACTORS, CONSULTANTS AND DESIGN PROFESSIONALS FOR PLANNING PURPOSES ONLY. THIS DRAWING MAY NOT BE USED FOR CONSTRUCTION.
- 5. ALL INFORMATION CONTAINED HEREIN WAS CURRENT AT THE TIME OF DEVELOPMENT BUT MUST BE REVIEWED AND APPROVED BY THE PRODUCT MANUFACTURER TO BE CONSIDERED ACCURATE.