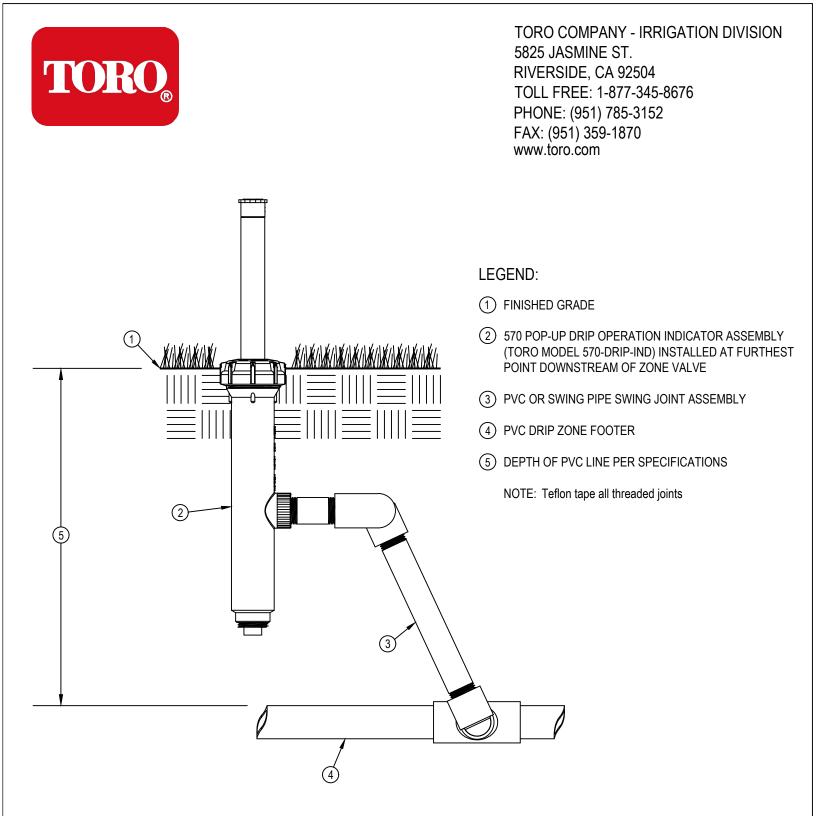

## NOTES:

- 1. INSTALLATION TO BE COMPLETED IN ACCORDANCE WITH MANUFACTURER'S SPECIFICATIONS.
- 2. DO NOT SCALE DRAWING.
- 3. THIS DRAWING IS INTENDED FOR USE BY ARCHITECTS, ENGINEERS, CONTRACTORS, CONSULTANTS AND DESIGN PROFESSIONALS FOR PLANNING PURPOSES ONLY. THIS DRAWING MAY NOT BE USED FOR CONSTRUCTION.
- 4. ALL INFORMATION CONTAINED HEREIN WAS CURRENT AT THE TIME OF DEVELOPMENT BUT MUST BE REVIEWED AND APPROVED BY THE PRODUCT MANUFACTURER TO BE CONSIDERED ACCURATE.
- 5. CONTRACTOR'S NOTE: FOR PRODUCT AND COMPANY INFORMATION VISIT www.toro.com

## 570 POP-UP DRIP OPERATION INDICATOR

## PVC SUB-MANIFOLD INSTALLATION