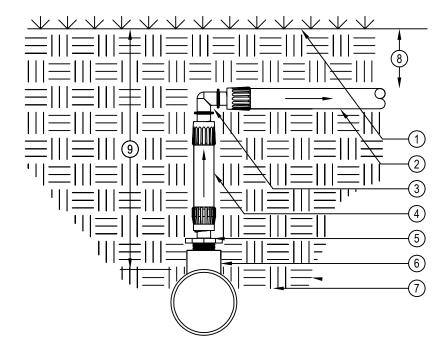

TORO-IRRIGATION DIVISION 5825 JASMINE STREET RIVERSIDE, CA 92504 TOLL FREE: 1-877-345-8676 FAX: (951) 359-1870

crc@toro.com www.toro.com

LEGEND:

- (1) FINISH GRADE.
- (RGP-XXX-XX).
- (3) TORO TRI-LOC ELBOW (TL-E).
- TORO BLUE STRIPE POLY TUBING (T-EHD1645-XXX).
- 5 TORO TRI-LOC X 1/2" MPT ADAPTER (TL-CAP).
- 6 PVC TEE (SxSxT) WITH 1/2" FPT OUTLET.
- NATIVE SOIL BACKFILL PER SPECIFICATIONS.
- 8 DEPTH OF TUBING PER SPECIFICATIONS (SEE TORO PUBLICATION #ALT111).
- DEPTH OF PVC SUPPLY LINE PER SPECIFICATIONS.