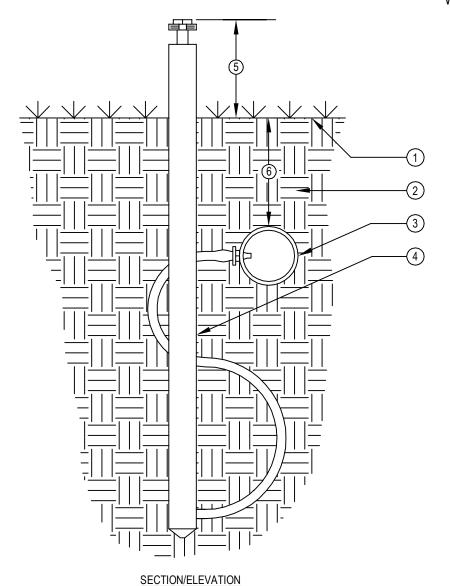

## LEGEND:

- (1) FINISH GRADE.
- 2) NATIVE SOIL BACKFILL PER SPECIFICATIONS.
- (RGP-XXX-XX).
- (4) TORO DL2000 OPERATION INDICATOR (DL-MP9). USE ONE PER ZONE AND LOCATED AT FLUSH END OF ZONE.
- (5) 2"-3" ABOVE FINISH GRADE.
- (6) DEPTH OF TUBING PER SPECIFICATIONS (SEE TORO PUBLICATION #ALT111).