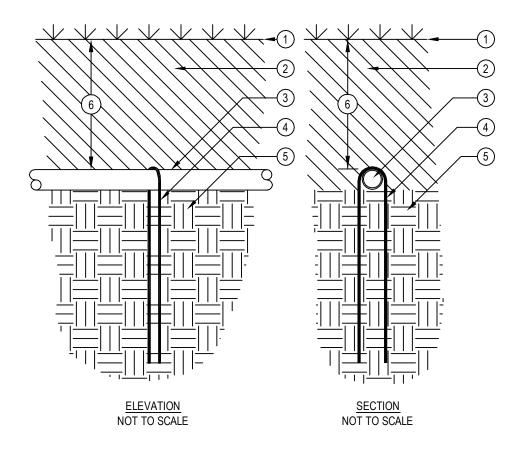

## LEGEND:

- FINISH GRADE.
- ② BACKFILL MIX PER SPECIFICATIONS.
- (3) TORO DL2000 DRIPLINE (RGP-XXX-XX).
- (4) TORO DL2000 STEEL SOIL STAPLE (SS6-50).
- (5) NATIVE SOIL PER SPECIFICATIONS.
- 6 DEPTH OF TUBING PER SPECIFICATIONS (SEE TORO PUBLICATION #ALT111).

## NOTES:

065-189

- 1. LOCATE STAPLES ALONG TUBING AT 4'-6' ON CENTER AND AT ALL FITTINGS (TEES, ELLS, ETC.)
- 2. INSTALLATION TO BE COMPLETED IN ACCORDANCE WITH MANUFACTURER'S SPECIFICATIONS.
- 3. DO NOT SCALE DRAWING.
- 4. THIS DRAWING IS INTENDED FOR USE BY ARCHITECTS, ENGINEERS, CONTRACTORS, CONSULTANTS AND DESIGN PROFESSIONALS FOR PLANNING PURPOSES ONLY. THIS DRAWING MAY NOT BE USED FOR CONSTRUCTION.
- 5. ALL INFORMATION CONTAINED HEREIN WAS CURRENT AT THE TIME OF DEVELOPMENT BUT MUST BE REVIEWED AND APPROVED BY THE PRODUCT MANUFACTURER TO BE CONSIDERED ACCURATE.
- CONTRACTOR'S NOTE: FOR PRODUCT AND COMPANY INFORMATION VISIT www.CADdetails.com/info AND ENTER REFERENCE NUMBER 065-189.