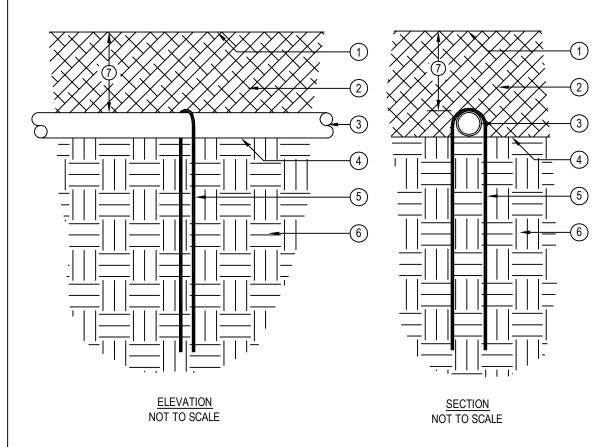

## LEGEND:

- 1 FINISH GRADE OF MULCH LAYER.
- (2) MULCH TOP DRESSING PER SPECIFICATIONS.
- (3) TORO DL2000 DRIPLINE (RGP-XXX-XX).
- (4) FINISH GRADE.
- (5) TORO DL2000 STEEL SOIL STAPLE (SS6-50).
- 6 NATIVE SOIL PER SPECIFICATIONS.
- 7 DEPTH OF MULCH PER SPECIFICATIONS AND PLANTING PLAN.

## NOTES:

- 1. LOCATE STAPLES ALONG TUBING AT 4'-6' ON CENTER AND AT ALL FITTINGS (TEES, ELLS, ETC.)
- 2. INSTALLATION TO BE COMPLETED IN ACCORDANCE WITH MANUFACTURER'S SPECIFICATIONS.
- 3. DO NOT SCALE DRAWING.
- 4. THIS DRAWING IS INTENDED FOR USE BY ARCHITECTS, ENGINEERS, CONTRACTORS, CONSULTANTS AND DESIGN PROFESSIONALS FOR PLANNING PURPOSES ONLY. THIS DRAWING MAY NOT BE USED FOR CONSTRUCTION.
- 5. ALL INFORMATION CONTAINED HEREIN WAS CURRENT AT THE TIME OF DEVELOPMENT BUT MUST BE REVIEWED AND APPROVED BY THE PRODUCT MANUFACTURER TO BE CONSIDERED ACCURATE.
- CONTRACTOR'S NOTE: FOR PRODUCT AND COMPANY INFORMATION VISIT www.CADdetails.com/info AND ENTER REFERENCE NUMBER 065-189a