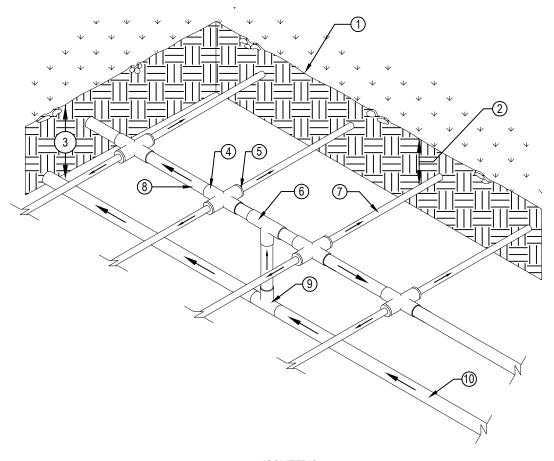

## LEGEND:

- FINISH GRADE.
- 2 DEPTH OF TUBING PER SPECIFICATIONS (SEE TORO PUBLICATION #ALT111).
- MANIFOLD PER SPECIFICATIONS.
- (4) PVC CROSS (SxSxSxS).
- (5) TORO DL2000 COMPRESSION ADAPTER (T-CA-710).
- (6) PVC TEE (SxSxS).
- 7 TORO DL2000 DRIPLINE LATERAL (RGP-XXX-XX).
- (8) PVC SUB-MANIFOLD.
- (9) PVC TEE (SxSxS).
- (10) PVC SUPPLY MANIFOLD FROM DRIP ZONE KIT.

## ISOMETRIC NOT TO SCALE