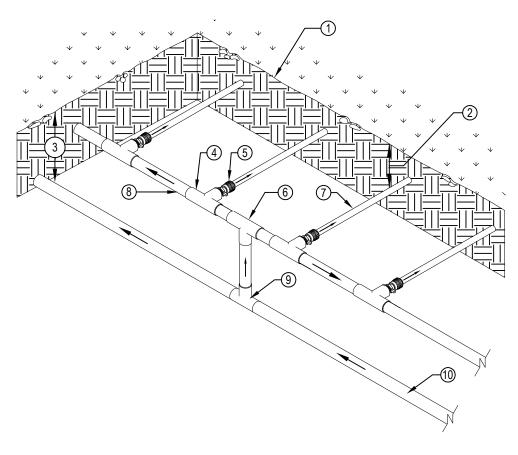

TORO-IRRIGATION DIVISION 5825 JASMINE STREET RIVERSIDE, CA 92504 TOLL FREE: 1-877-345-8676 FAX: (951) 359-1870 crc@toro.com

LEGEND:

www.toro.com

- (1) FINISH GRADE.
- 2 DEPTH OF TUBING PER SPECIFICATIONS (SEE TORO PUBLICATION #ALT111).
- ③ DEPTH OF PVC SUPPLY MANIFOLD PER SPECIFICATIONS.
- (4) PVC CROSS (SxSxT).
- (5) TORO TRI-LOC X 1/2" MPT ADAPTER (TL-M50).
- (6) PVC TEE (SxSxS).
- 7 TORO DL2000 DRIPLINE LATERAL (RGP-XXX-XX).
- (8) PVC SUB-MANIFOLD.
- (9) PVC TEE (SxSxS).
- 10 PVC SUPPLY MANIFOLD FROM DRIP ZONE KIT.

ISOMETRIC NOT TO SCALE