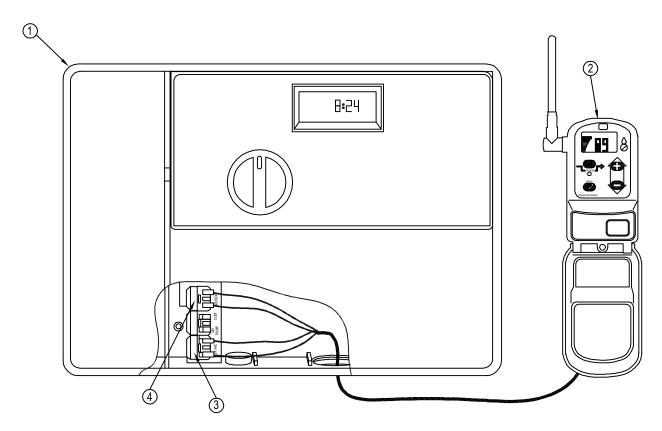

## LEGEND:

- (1) IRRIGATION CONTROLLER
- (2) SENSOR RECEIVER SECURED TO WALL WITH APPROPRIATE FASTENERS.
- (3) RED WIRES FROM SENSOR RECEIVER CONNECTED TO CONTROLLER'S 24V TERMINAL.
- (4) WHITE AND BROWN WIRES FROM SENSOR RECEIVER CONNECTED TO CONTROLLER'S NORMALLY CLOSED SENSOR TERMINAL (YELLOW AND WHITE WIRES FOR NORMALLY OPEN SENSOR TERMINAL) WITH JUMPER WIRE REMOVED.

## NOTES:

- 1. IN ABSENCE OF SENSOR TERMINAL, SPLICE INTO CONTROLLER'S COMMON WIRE.
- 2. INSTALLATION TO BE COMPLETED IN ACCORDANCE WITH MANUFACTURER'S SPECIFICATIONS.
- 3. ALL DIMENSIONS ARE CONSIDERED TRUE AND REFLECT MANUFACTURER'S SPECIFICATIONS.
- 4. DO NOT SCALE DRAWING.
- 5. CONTRACTOR'S NOTE: FOR PRODUCT AND COMPANY INFORMATION VISIT www.CADdetails.com/info REFERENCE NUMBER 065-467.