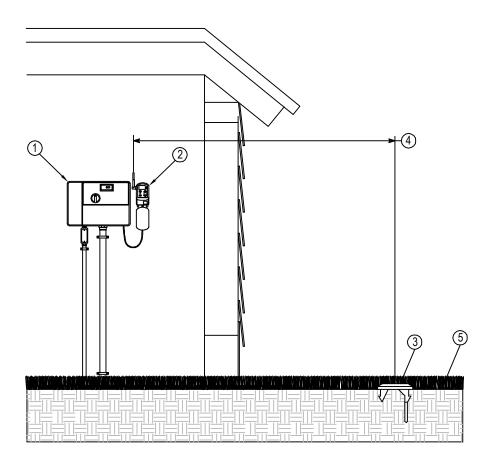

## LEGEND:

- (1) IRRIGATION CONTROLLER
- ② SENSOR RECEIVER SECURED TO WALL WITH APPROPRIATE FASTENERS AND WIRED TO THE IRRIGATION CONTROLLER'S 24V TERMINAL AND SENSOR PORT (OR COMMON WIRE).
- (3) SENSOR PROBE INSTALLED IN A REPRESENTATIVE AREA OF THE GROUNDS.
- (4) DISTANCE BETWEEN SENSOR PROBE AND RECEIVER NOT TO EXCEED 500 FEET LINE OF SIGHT.
- (5) FINISHED GRADE.