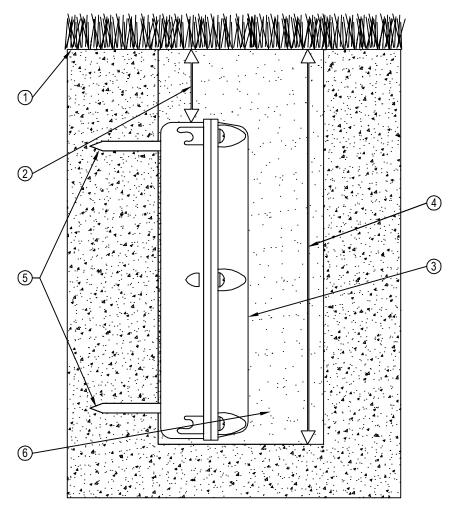

TORO-IRRIGATION DIVISION 5825 JASMINE STREET RIVERSIDE, CA 92504 TOLL FREE: 1-877-345-8676 FAX: (951) 359-1870 crc@toro.com www.toro.com

LEGEND: (1) FINISHED GRADE

- (2) BURIAL DEPTH PER SPECIFICATION (2" MAZ. FROM FINISHED GRADE TO TOP OF SENSOR)
- (3) TURF GUARD SENSOR
- (4) 8" HOLE, DUG WITH CUP CUTTER
- **(5)** SENSOR PROBES
- 6 NATIVE SOIL BACKFILL

## NOT TO SCALE

NOTES:

- 1. INSTALLATION TO BE COMPLETED IN ACCORDANCE WITH MANUFACTURER'S SPECIFICATIONS.
- 2. DO NOT SCALE DRAWING.
- 3. THIS DRAWING IS INTENDED FOR USE BY ARCHITECTS, ENGINEERS, CONTRACTORS, CONSULTANTS AND DESIGN PROFESSIONALS FOR PLANNING PURPOSES ONLY. THIS DRAWING MAY NOT BE USED FOR CONSTRUCTION.
- 4. ALL INFORMATION CONTAINED HEREIN WAS CURRENT AT THE TIME OF DEVELOPMENT BUT MUST BE REVIEWED AND APPROVED BY THE PRODUCT MANUFACTURER TO BE CONSIDERED ACCURATE.
- 5. CONTRACTOR'S NOTE: FOR PRODUCT AND COMPANY INFORMATION VISIT www.CADdetails.com/info AND ENTER REFERENCE NUMBER 065-457.